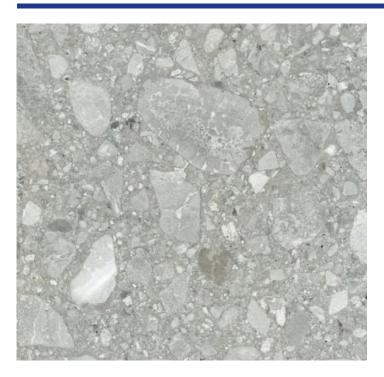

## **ORIGIN** Europe

**STONE** Monogenic Dolomitic Breccia

**CHARACTERISTICS** Light to Medium Gray background with small to medium sized agglomerate forms, remiscent of Breccia-like forms.

**SIZE** 3/8" (1cm), 1/2" (1.2cm), 3/4" (2cm), 1 1/4" (3cm)